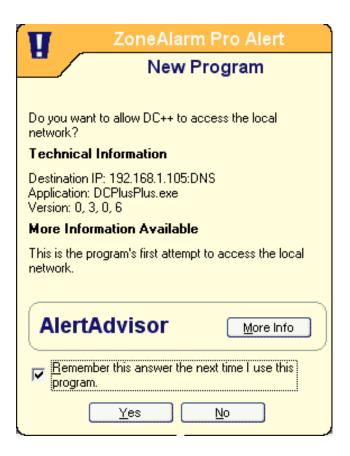

Q: How to set up Zone Alarm Pro Firewall

A:

How to set up Zone Alarm Pro This was set up using 4.0.146.029

\*CAUTION\*

Zone Alarm is known to cause Rollback Inconsistencies!

1. After installing Zone Alarm, start up DC++. Immediately, you will see a similar dialog with the following:

- \* Check Remember this answer the next time I use this program
- 2. Following that dialog, you will see another:

- \* Check Remember this answer the next time I use this program
- 3. That's it, DC++ should now be set up!
- 4. If you're still having problems, then double check the programs security settings. Go to Program Control -> Programs and find DC++.