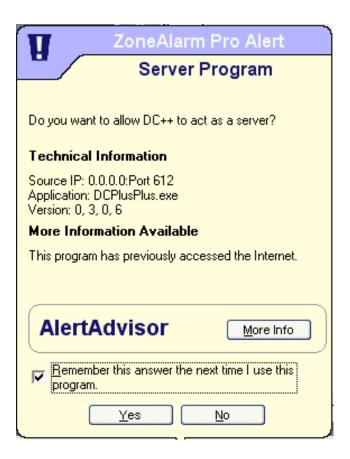

- \* Check Remember this answer the next time I use this program
- 2. Following that dialog, you will see another:

- \* Check Remember this answer the next time I use this program
- 3. That's it, DC++ should now be set up!
- 4. If you're still having problems, then double check the programs security settings. Go to Program Control -> Programs and find DC++.