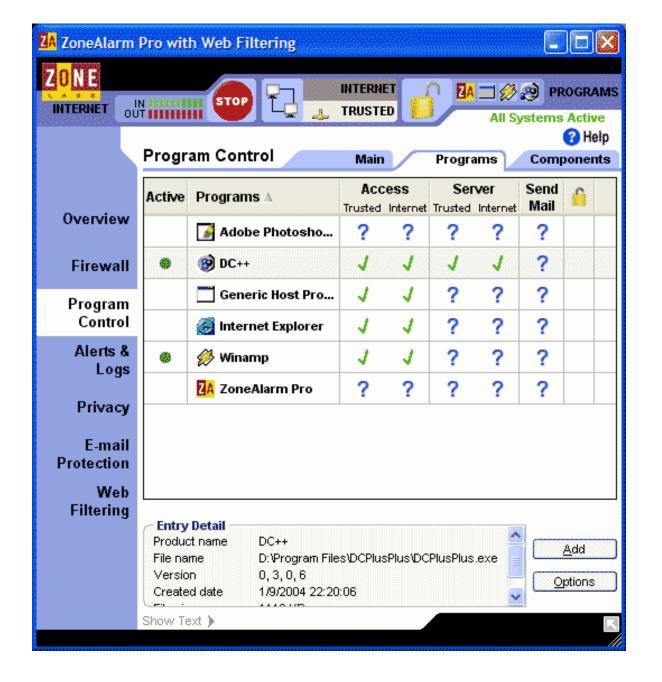

Q: How to set up Zone Alarm Pro Firewall

A:

How to set up Zone Alarm Pro This was set up using 4.0.146.029

\*CAUTION\*

Zone Alarm is known to cause Rollback Inconsistencies!

1. After installing Zone Alarm, start up DC++. Immediately, you will see a similar dialog with the following:



- \* Check Remember this answer the next time I use this program
- 2. Following that dialog, you will see another:



- \* Check Remember this answer the next time I use this program
- 3. That's it, DC++ should now be set up!
- 4. If you're still having problems, then double check the programs security settings. Go to Program Control -> Programs and find DC++.